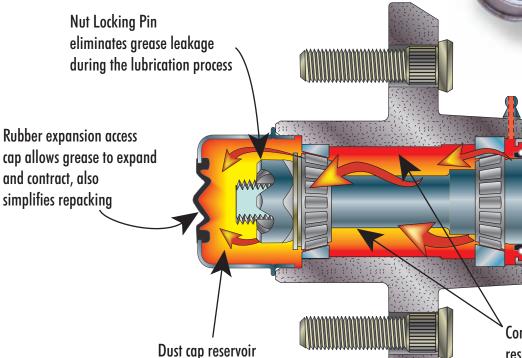

Super Lube Hub include: Bearings, seals, dust cap, cotter key, and lug nuts or bolts

Easily accessible grease channel with grease fitting

Double lip spring grease seal

Completely sealed grease reservoir chamber permits maximum lubrication